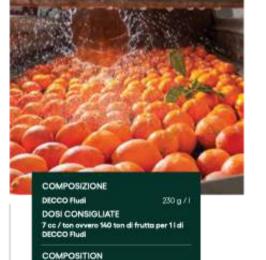

## **DECCO FLUDI**

FUNGICIDA PER IL CONTROLLO DELLE MALATTIE POST-RACCOLTA

A FUNGICIDE FOR THE CONTROL OF POST-HARVEST DISEASES

### SPECIFICATIONS

| Packaging: 11                                                                       |  |
|-------------------------------------------------------------------------------------|--|
| Formulation: 230 SC                                                                 |  |
| Market: Convenzionale / Conventional (Product registered in South Africa nº L10435) |  |

DECCO Fludi 230 g/ DOSAGE 7 cc / ton or 140 tons of fruits per 11 of DECCO Fludi

Agraformaci / Agrochemical

mulation

weight loss and skin colour change.

 Reduce shell color change; Controlla l'ibs (sindrome dell'imbrunimento
 Control IBS (internal browing syndrome); · Formulation comply to EU, FDA and Japan Extend shelf-life