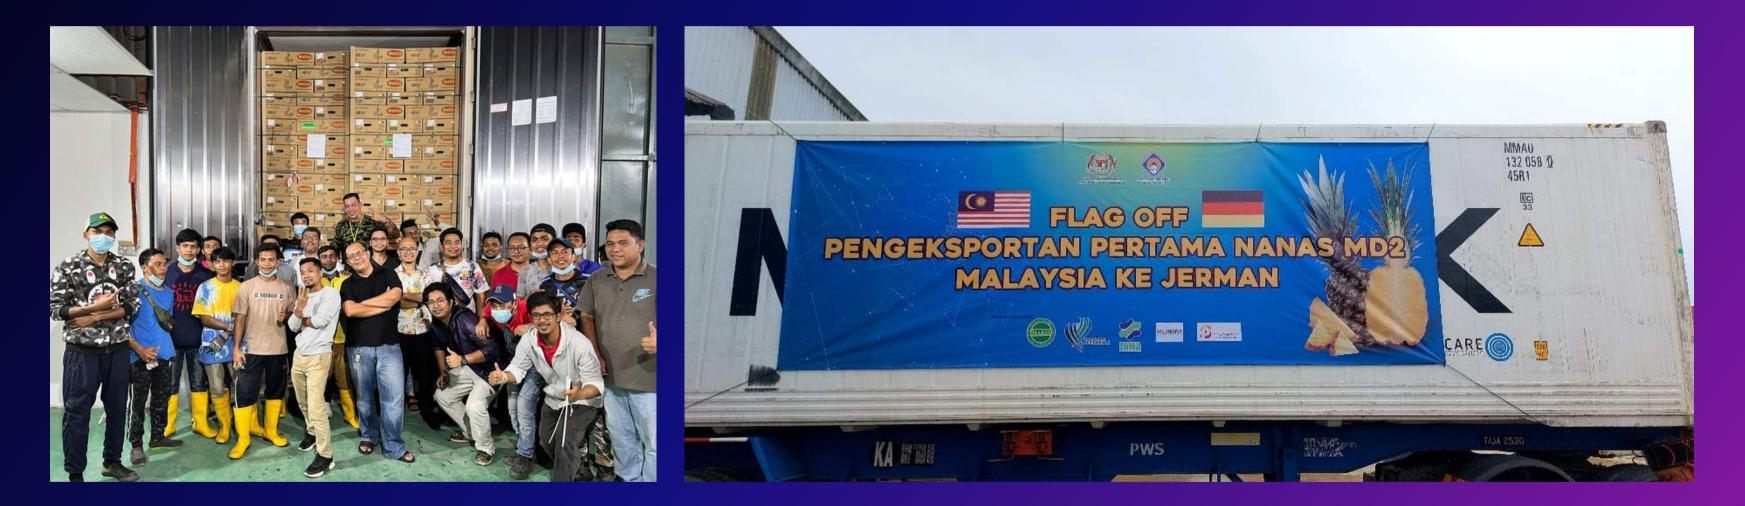

### THE FIRST EXPORT TO EUROPE

| Log In             | At the event, Zahari also witnessed the first shipment of<br>MD2 pineapples from the Kulim Pineapple Farm to<br>Germany.                                                                                                                                                                                                             |
|--------------------|--------------------------------------------------------------------------------------------------------------------------------------------------------------------------------------------------------------------------------------------------------------------------------------------------------------------------------------|
| f the<br>ip said   | He said the export to the country was made possible under<br>a programme with the Malaysian Pineapple Industry<br>Board, Malaysia Agriculture Research Development<br>Institute, Agriculture Department, Federal Agriculture and<br>Marketing Authority, state-linked company Kulim (M) Bhd<br>and Picasynergy Holdings (M) Sdn Bhd. |
| iants<br>and       | "The German importer had visited Malaysia in July to<br>sample the pineapples grown at the Ulu Tiram farm," added<br>Zahari.                                                                                                                                                                                                         |
| with               | He said the first container containing 18,000kg had<br>departed the Port of Tanjung Pelepas in Gelang Patah this<br>month, bound for Rotterdam in Netherlands.                                                                                                                                                                       |
| ountry,"<br>in Ulu | Zahari said the pineapples would then be transported by<br>road to Cologne, Germany, with the entire journey taking<br>between 25 and 30 days.                                                                                                                                                                                       |
| ple                | "Apart from Germany, Kulim also exports the MD2 variety<br>to China, Japan, South Korea, Qatar and Turkiye," he said.                                                                                                                                                                                                                |