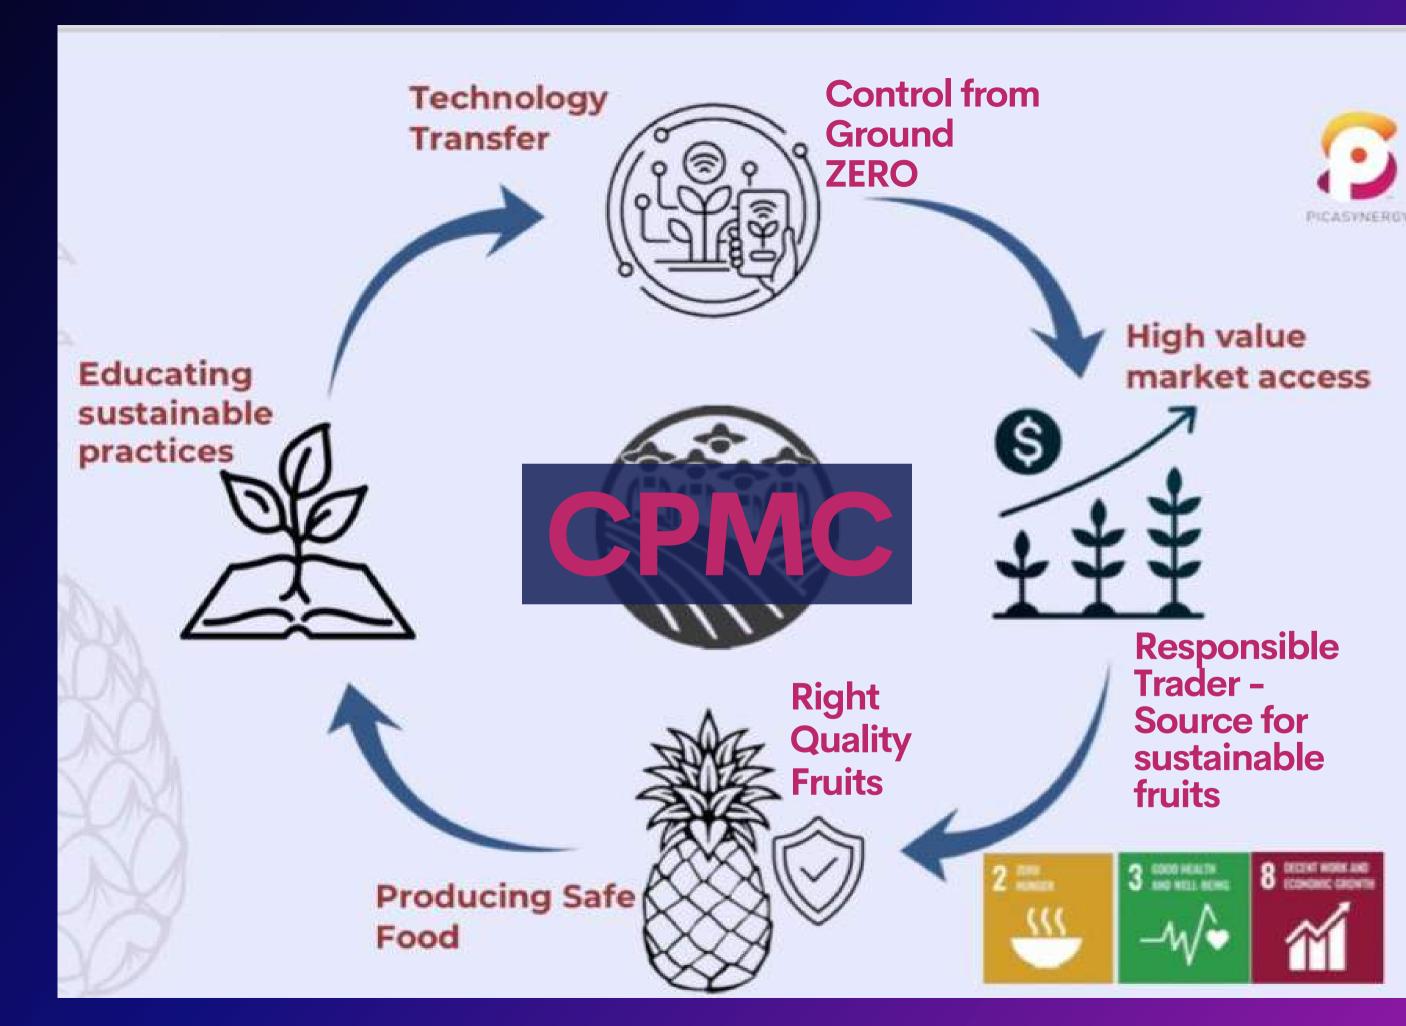

OUR aspiration will also be supporting the Malaysian Government commitments towards the United Nation Sustainable Development Goal (UNSDG). Our involvement will be assisting the nation towards UNSDG 2, 3 and 8

Picasynergy approach on Corporate Social Responsibilities is one-of-itsonly-kind. Our contribution back to the societal is by the way of human capital development. We ensure the medium and small growers have access to a fair market and to build future generation interest is high-technology farming. We applied a holistic and systematic multi-approach to ensure our farming and agriculture partners are on this same impactful journey with us.

# SPECIALIST END-TO-END SOLUTION

- Planting in a planned and strategic manner to obtain results according to market requirements.
  - "Market-Ready Production"
  - Products that produce 'ZERO RESIDUE' & LONG LASTING.
- Careful planning and execution of Pre & Post Harvest.
- Organize information technology (IoT) systems and data.
- Using machine mechanisms to obtain data and improve efficiency.
- Supply the correct best seeds