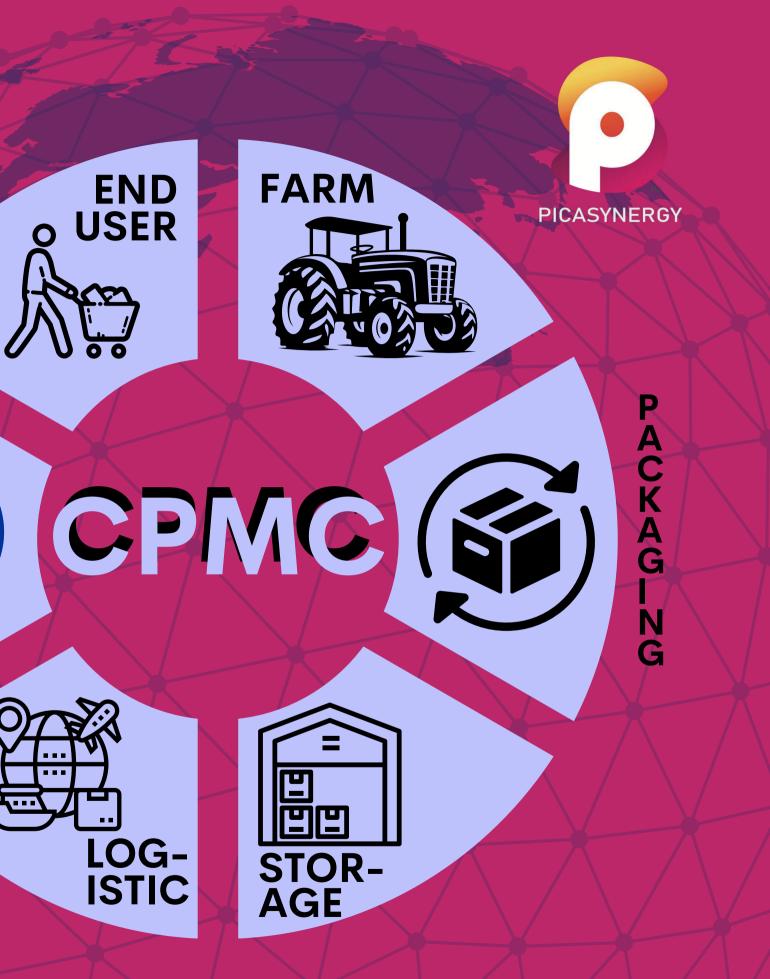

# COMPARTMENTS

# CPMC COMPARTMENT

• Supply MD2 Pineapple Seeds.

## **DECCO lustr 446**

Active ingredient: (E473) Sucrose esters of fatty acids.

CPMC COMPARTMENT - PACKAGING

CPMC COMPARTMENT - STORAGE - LOGISTICS