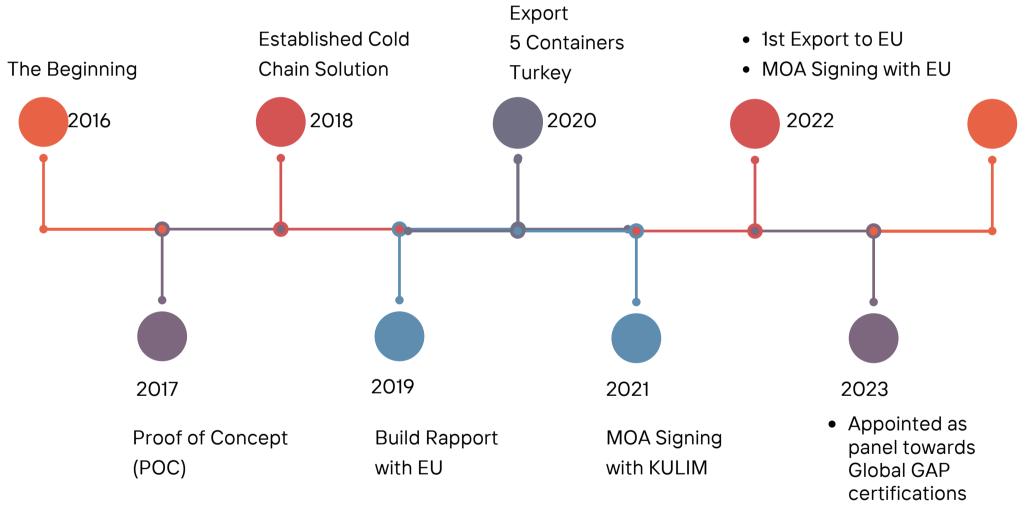

## THE MILESTONE JOURNEY OF PICASYNERGY FROM FARM TO EUROPE

- 2016 Attend Courses and Trainings on MD2 Pineapple
- 2017 MD2 Pineapples Commence Planting -First Proof of Concept (POC)
- 2018 Established Cold Chain Solution & Cold Treatment Technology

Awarded Islamic Entrepreneurship Development Award by OIC

- 2019 Build Rapport with the European Supermarket Chains. Appointed Malaysia's Sole Distributor by Decco.Italia
- 2020 Export 5 containers of MD2 pineapples to Turkey (during COVID-19 national lockdown)
- 2021 MOA signing with KULIM (M) Berhad. Facilitate Kulim (M) Berhad to obtain necessary certifications required to enter European market (Germany, Netherlands, UK, France, Italy). European supermarket chains visit to Malaysia
- 2022 MOU signing with European supermarket chains 1st Entrê EXPORT to EUROPE (17th December, 2022) with the following government agencies :

Ministry of Agriculture and Food Security (MAFS), MPIB, MARDI, MATRADE, Consulate General of Malaysia, Frankurt; Embassy of Malaysia, The Hague (Netherlands) & Yayasan Pahang.

MOU signing with PS Poly Sdn Bhd for downstream products.

MOA signing with European Supermarket Chains.

- 2023 Appointed by MPIB as Global GAP certifications facilitator.
- 2024 Projection for EXPORT of MD2 Pineapples to EUROPE by Yayasan Pahang.
  Completion of Total Supply Chain "Market-Ready Produce, IoT Enabled"