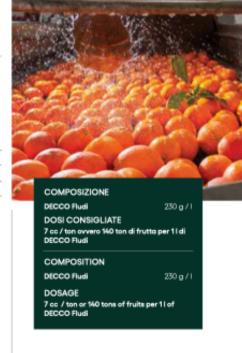

#### SPECIFICATIONS

Packaging: 11

Formulation: 230 SC

Market: Convenzionale / Conventional (Product registered in South Africa n° L10435)

DECCO Fludi è un fungicida di contatto DECCO Fludi is a contact fungicide showche mastra un'ampia attività significativa ing a broad significant activity against a nei confronti al un ampio spettro di malat- broad spectrum of fungal alseases. Partictie fungine. Particolarmente efficacie con- ularly effective against the genera Botrytis, tro i generi Botrytis, Fusarium, Magnaport- Fusarium, Magnaporthe, Aspergillus, he, Asperaillus, Monilinia e Penicillium. DECCO Fludi inibisce la cresalta del mice- hibits mycellum growth by reducing sporlio riducendo la sporulazione.