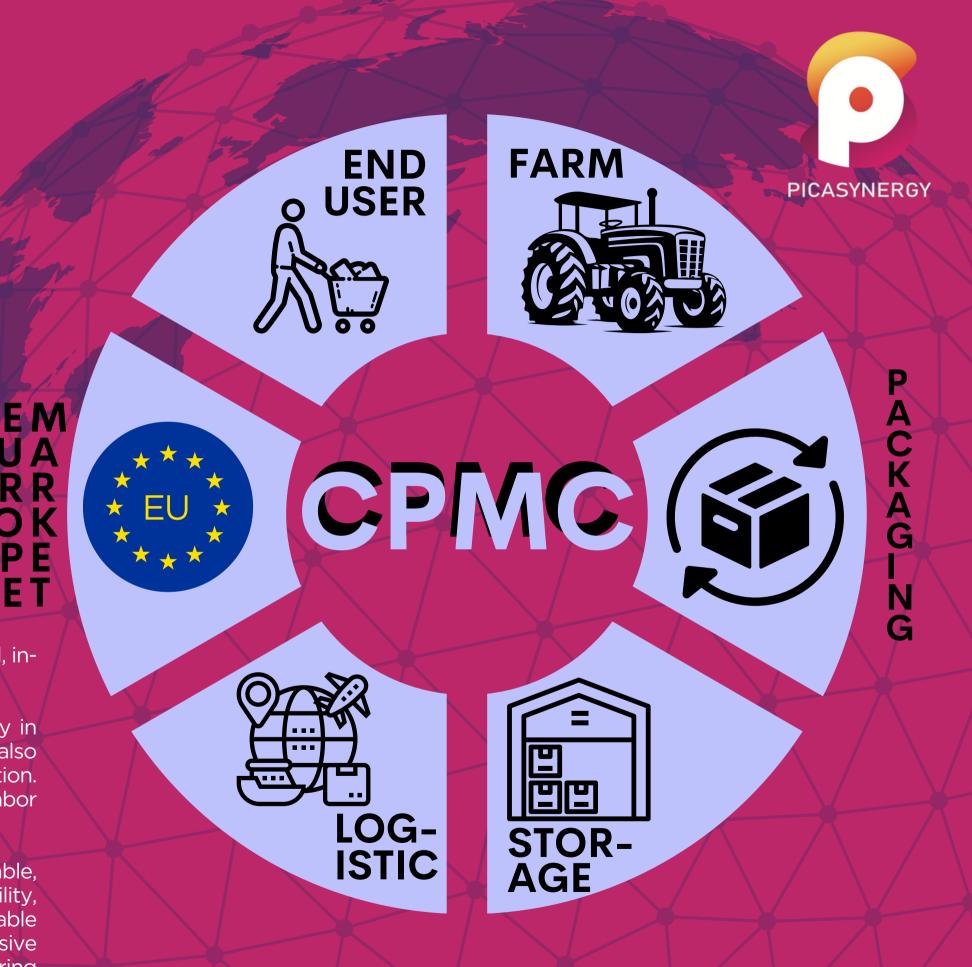

# CPMC COMPARTMENT

- STORAGE
- LOGISTICS

Picasynergy (PSB) monitoring the transports produce phases which to maintain the freshness of the produce. The company utilizes state-of-the-art temperature-controlled storage facilities both at source and at end destination. We also insist on refrigerated transport from our warehouses to the end customer.

(PSB) utilises state-of-the-art temperature-controlled storage facilities, both at source and end-destination. Refrigerated trucks complete the cold supply chain from warehouse to consumer.

A world-class cold-room was built in Malaysia where repacking can take place. (PSB) is also in the process of purchasing a fleet of temperature controlled trucks to have better control over the cold chain process.