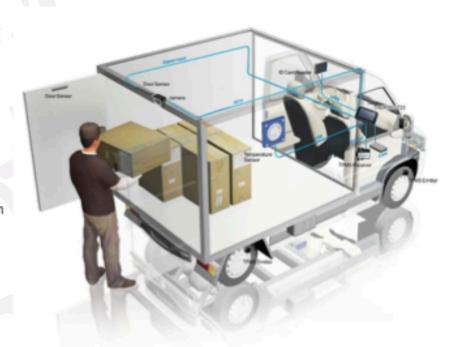

STRATEGIC BUSINESS UNIT

 Internet of Things & Digital Solutions.

# CPMC COMPARTMENT

- STORAGE
- LOGISTICS

Picasynergy (PSB) monitoring the transports produce phases which to maintain the freshness of the produce. The company utilizes state-of-the-art temperature-controlled storage facilities both at source and at end destination. We also insist on refrigerated transport from our warehouses to the end customer.

(PSB) utilises state-of-the-art temperature-controlled storage facilities, both at source and end-destination. Refrigerated trucks complete the cold supply chain from warehouse to consumer.

A world-class cold-room was built in Malaysia where repacking can take place. (PSB) is also in the process of purchasing a fleet of temperature controlled trucks to have better control over the cold chain process.