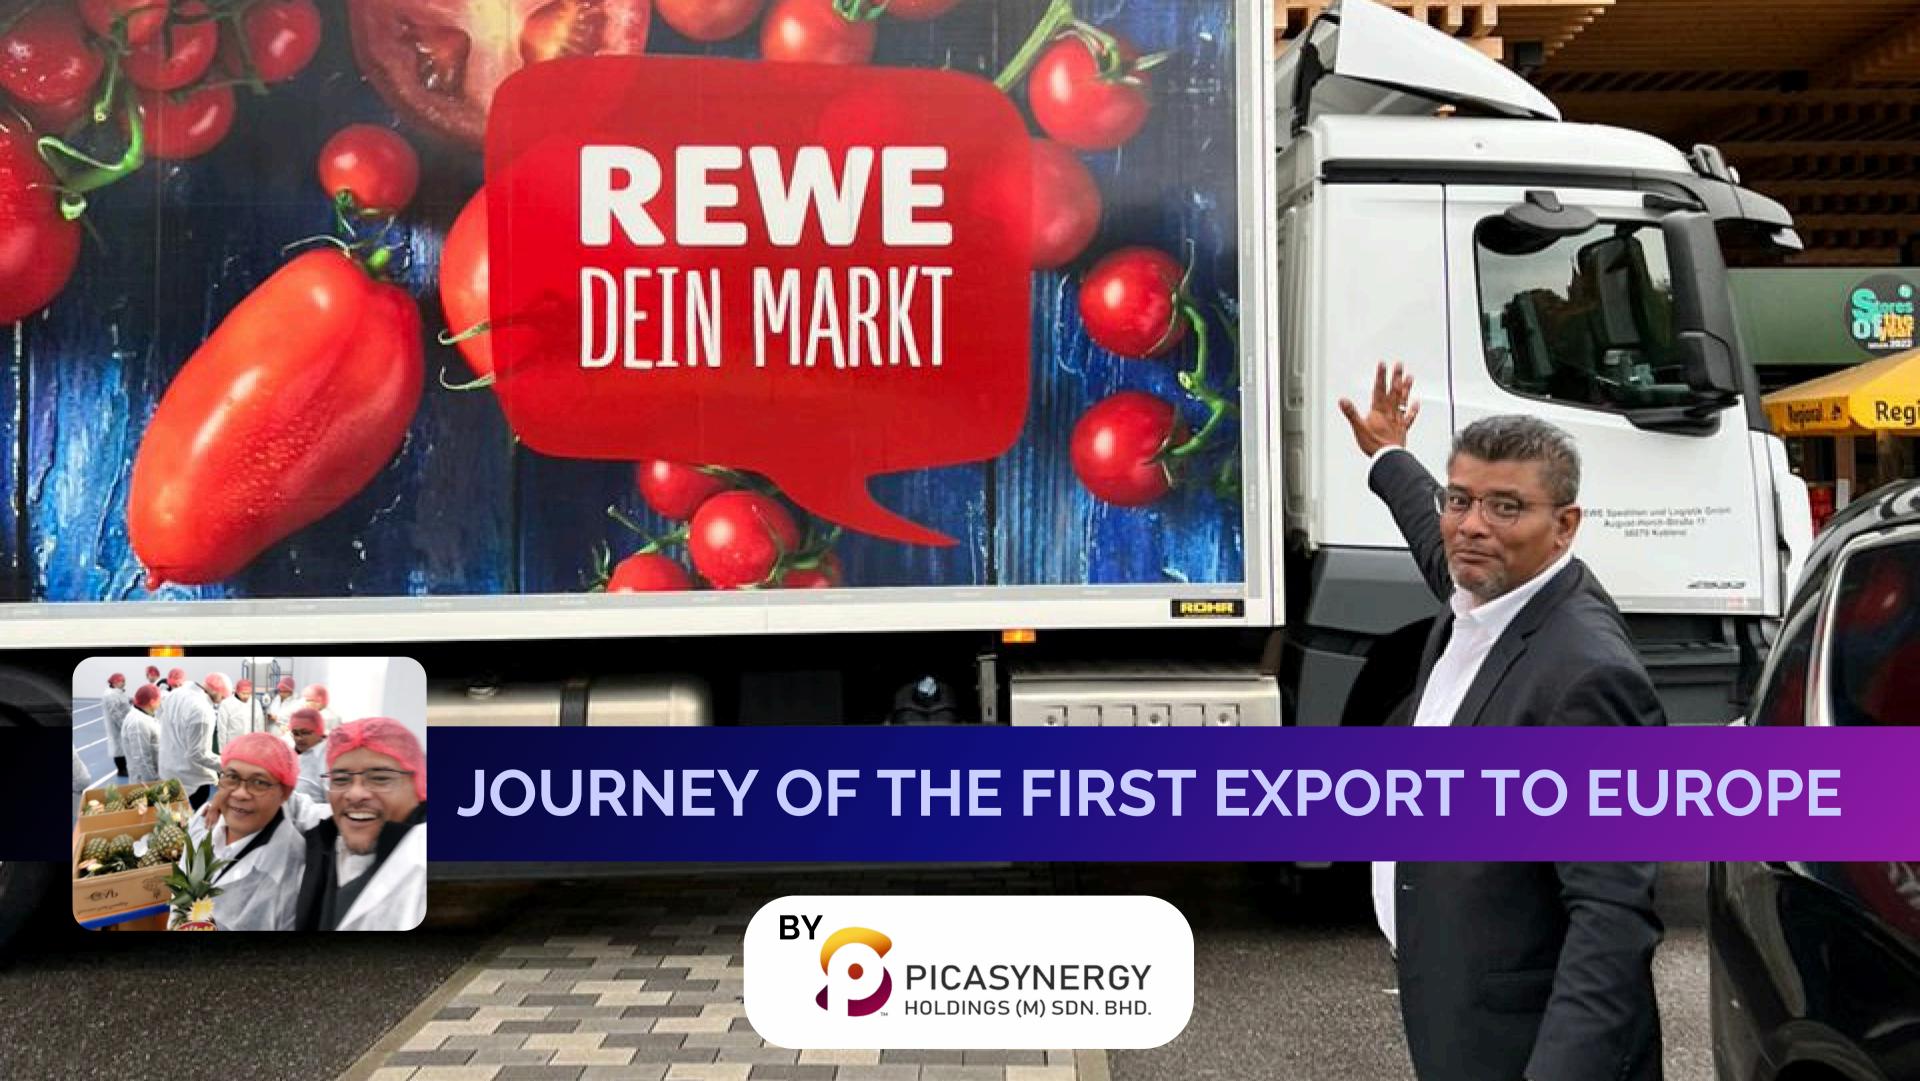

THE FIRST EXPORT TO EUROPE

THE PREPARATIONS KULIM (M) BERHAD

THE PREPARATIONS KULIM (M) BERHAD

THE FIRST EXPORT TO EUROPE

THE ARRIVAL

Zahari said the RM9mil allocation was to encourage pineapple smallholders to venture into MD2 pineapple cultivation.

At the event, Zahari also witnessed the first shipment of MD2 pineapples from the Kulim Pineapple Farm to Germany.

"The German importer had visited Malaysia in July to sample the pineapples grown at the Ulu Tiram farm," added Zahari.

He said the first container containing 18,000kg had departed the Port of Tanjung Pelepas in Gelang Patah this month, bound for Rotterdam in Netherlands.

Zahari said the pineapples would then be transported by road to Cologne, Germany, with the entire journey taking between 25 and 30 days.

"Apart from Germany, Kulim also exports the MD2 variety to China, Japan, South Korea, Qatar and Turkiye," he said.