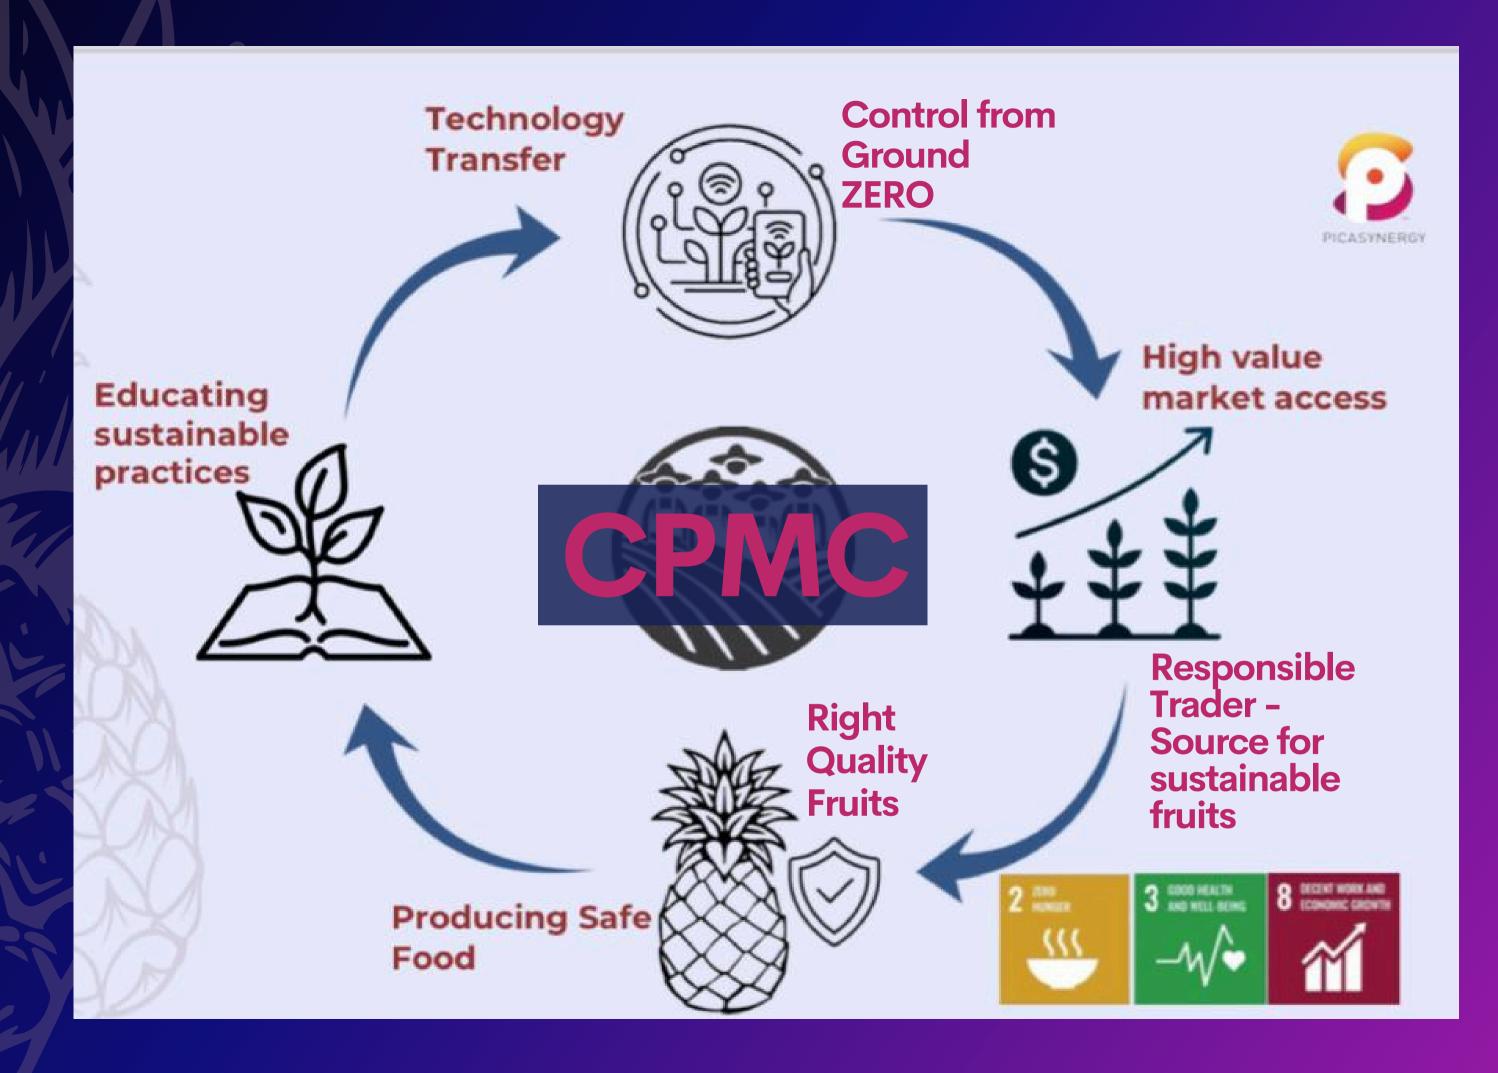

OUR aspiration will also be supporting the Malaysian Government commitments towards the United Nation Sustainable Development Goal (UNSDG). Our involvement will be assisting the nation towards UNSDG 2, 3 and 8

Picasynergy approach Corporate Social Responsibilities is one-of-itsonly-kind. Our contribution back to the societal is by the of human capital way development. We ensure the medium and small growers have access to a fair market and to build future generation interest is high-technology farming. We applied a holistic and systematic multi-approach to ensure our farming and agriculture partners are on this same impactful journey with us.