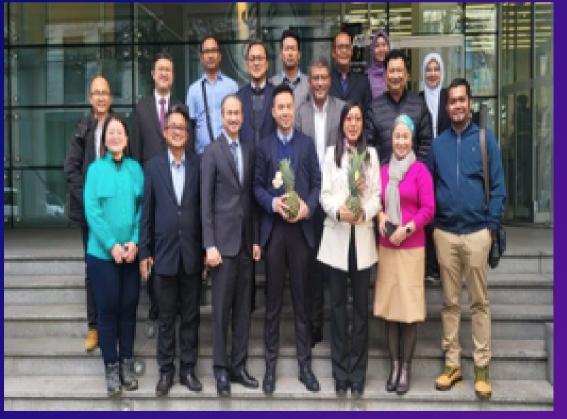

  Facilitate Kulim (M) Berhad to obtain necessary certifications required to enter European market (Germany, Netherlands, UK, France, Italy).

  European supermarket chains visit to Malaysia
- MOU signing with European supermarket chains
  1st Entrê EXPORT to EUROPE (17th December, 2022)
  with the following government agencies:
  Ministry of Agriculture and Food Security (MAFS),
  MPIB, MARDI, MATRADE, Consulate General of
  Malaysia, Frankurt; Embassy of Malaysia, The Hague
  (Netherlands) & Yayasan Pahang.
  MOU signing with PS Poly Sdn Bhd for downstream
  - products.
  - MOA signing with European Supermarket Chains.
- 2023 Appointed by MPIB as Global GAP certifications facilitator.
- 2024 Projection for EXPORT of MD2 Pineapples to EUROPE by Yayasan Pahang.
   Completion of Total Supply Chain "Market-Ready Produce, IoT Enabled"