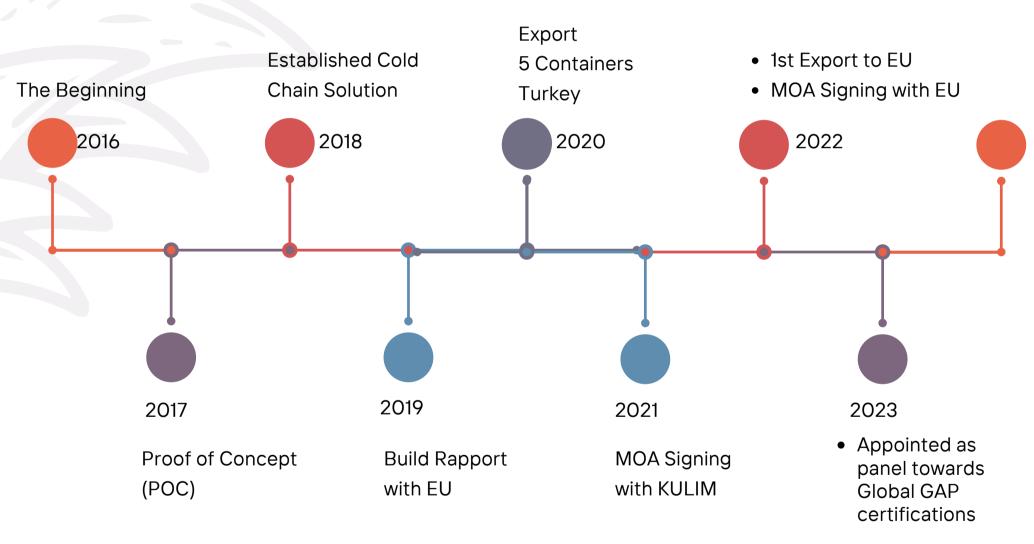

# THE MILESTONE JOURNEY OF PICASYNERGY FROM FARM TO EUROPE

- 2016 Attend Courses and Trainings on MD2 Pineapple
- 2017 MD2 Pineapples Commence Planting First Proof of Concept (POC)
- 2018 Established Cold Chain Solution & Cold Treatment Technology Awarded Islamic Entrepreneurship Development Award by OIC
- 2019 Build Rapport with the European Supermarket Chains.Appointed Malaysia's Sole Distributor by Decco.Italia
- 2020 Export 5 containers of MD2 pineapples to Turkey (during COVID-19 national lockdown)
- MOA signing with KULIM (M) Berhad.

  Facilitate Kulim (M) Berhad to obtain necessary certifications required to enter European market (Germany, Netherlands, UK, France, Italy).

  European supermarket chains visit to Malaysia
- MOU signing with European supermarket chains
  1st Entrê EXPORT to EUROPE (17th December, 2022)
  with the following government agencies:
  Ministry of Agriculture and Food Security (MAFS),
  MPIB, MARDI, MATRADE, Consulate General of
  Malaysia, Frankurt; Embassy of Malaysia, The Hague
  (Netherlands) & Yayasan Pahang.
  MOU signing with PS Poly Sdn Bhd for downstream
  - products.
  - MOA signing with European Supermarket Chains.
- 2023 Appointed by MPIB as Global GAP certifications facilitator.
- 2024 Projection for EXPORT of MD2 Pineapples to EUROPE by Yayasan Pahang.
   Completion of Total Supply Chain "Market-Ready Produce, IoT Enabled"

#### 2024

- Projection to export to EU by Yayasan Pahang
- To complete the Total Supply Chain - Market-Ready Producer!
- Collab with new partners e.g.
- Taman Kekal Pengeluaran Makanan Johor, Jabatan Pertaninan Johor dan berikut: