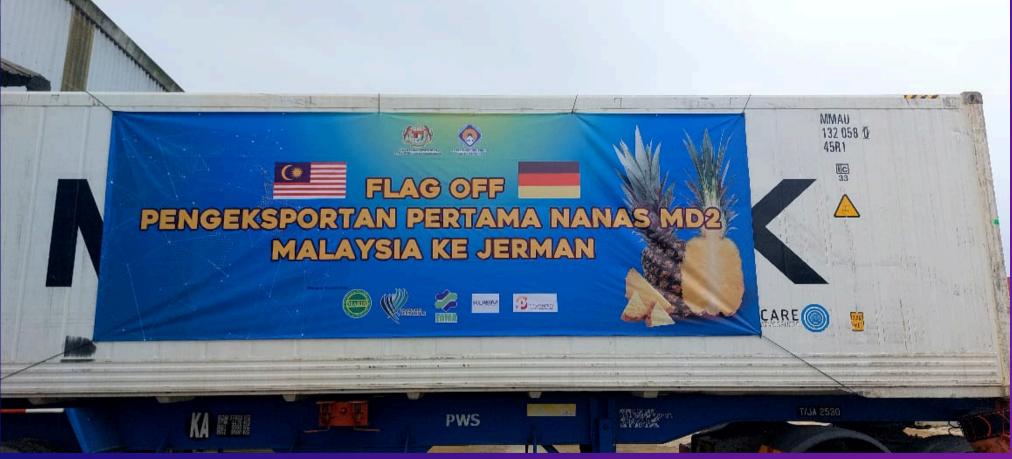

THE FIRST EXPORT TO EUROPE

THE PREPARATIONS KULIM (M) BERHAD

THE PREPARATIONS KULIM (M) BERHAD

THE FIRST EXPORT TO EUROPE

THE ARRIVAL

Zahari said the RM9mil allocation was to encourage pineapple smallholders to venture into MD2 pineapple cultivation.

At the event, Zahari also witnessed the first shipment of MD2 pineapples from the Kulim Pineapple Farm to Germany.

"The German importer had visited Malaysia in July to sample the pineapples grown at the Ulu Tiram farm," added Zahari.

He said the first container containing 18,000kg had departed the Port of Tanjung Pelepas in Gelang Patah this month, bound for Rotterdam in Netherlands.