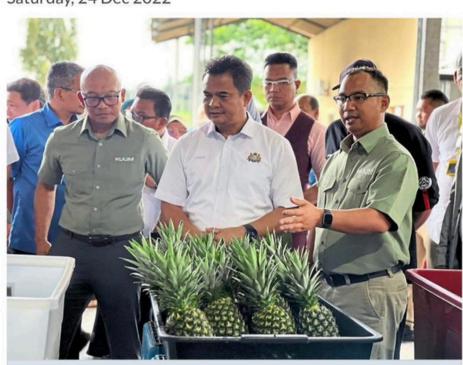

#### **METRO NEWS**

Saturday, 24 Dec 2022

Zahari (centre) says the state government allocated RM9mil in 2021 to encourage farmers to grow MD2 pineapples. — Courtesy

JOHOR will continue to develop pineapple farming to maintain the state's position as the main producer of the fruit in the country.

State agriculture, agro-based industry and rural development committee chairman Datuk Zahari Sarip said that Johor allocated RM9mil in 2021 to develop the farming of MD2 pineapples.

MD2 pineapples are one of the world's sweetest variants and is said to have a high vitamin C content.

The variety is easily identified by its bright gold skin and uniform size.

"We have about 10.212 hectares of area cultivated with pineapple as of last year.

"This accounted for 63% of pineapple farms in the country," said Zahari during his visit to Kulim Pineapple Farm in Ulu Tiram, Kota Tinggi.

Zahari said the RM9mil allocation was to encourage pineapple smallholders to venture into MD2 pineapple cultivation.

At the event, Zahari also witnessed the first shipment of MD2 pineapples from the Kulim Pineapple Farm to Germany.